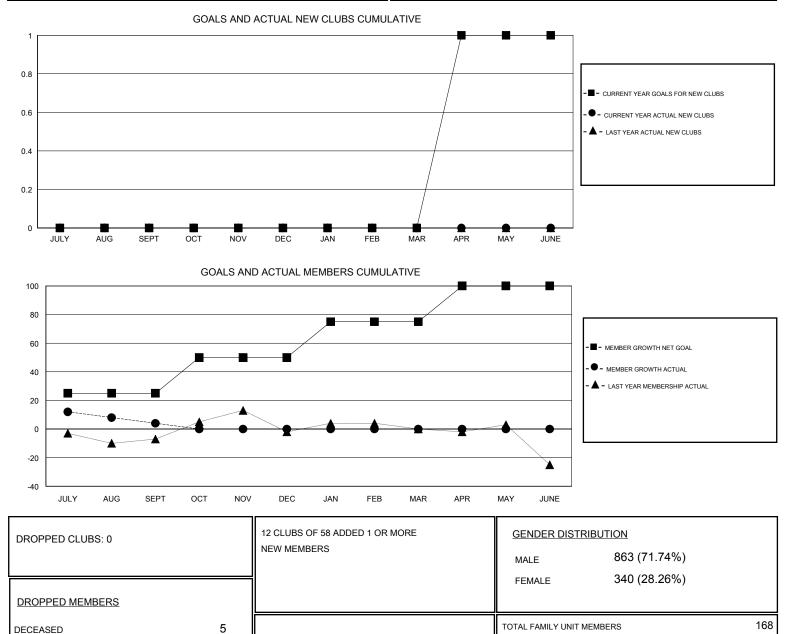

## District 201V6

Results as of: 9/30/2019

| GMT:                           | LOCATION AUSTRALIA |        |        |                                  |          |        | GMT CA |
|--------------------------------|--------------------|--------|--------|----------------------------------|----------|--------|--------|
| Clubs<br>RESULTS FOR 2019-2020 |                    |        |        | Members<br>RESULTS FOR 2019-2020 |          |        |        |
|                                |                    |        |        |                                  |          |        |        |
| JULY/AUG/SEPT                  | 0                  | 0      | 0      | JULY/AUG/SEPT                    | 25       | 25     | 20     |
| OCT/NOV/DEC                    | 0                  | 0      |        | OCT/NOV/DEC                      | 25       | 0      | 0      |
| JAN/FEB/MAR<br>APR/MAY/JUNE    | 0<br>1             | 0<br>0 | 0<br>0 | JAN/FEB/MAR<br>APR/MAY/JUNE      | 25<br>25 | 0<br>0 | 0<br>0 |

0

15

20

CLUB CANCELLED

OTHER

TOTAL MBR0181 CLICK HERE FOR CUMULATIVE

MEMBERSHIP DATA

FAMILY MEMBERS PAYING HALF